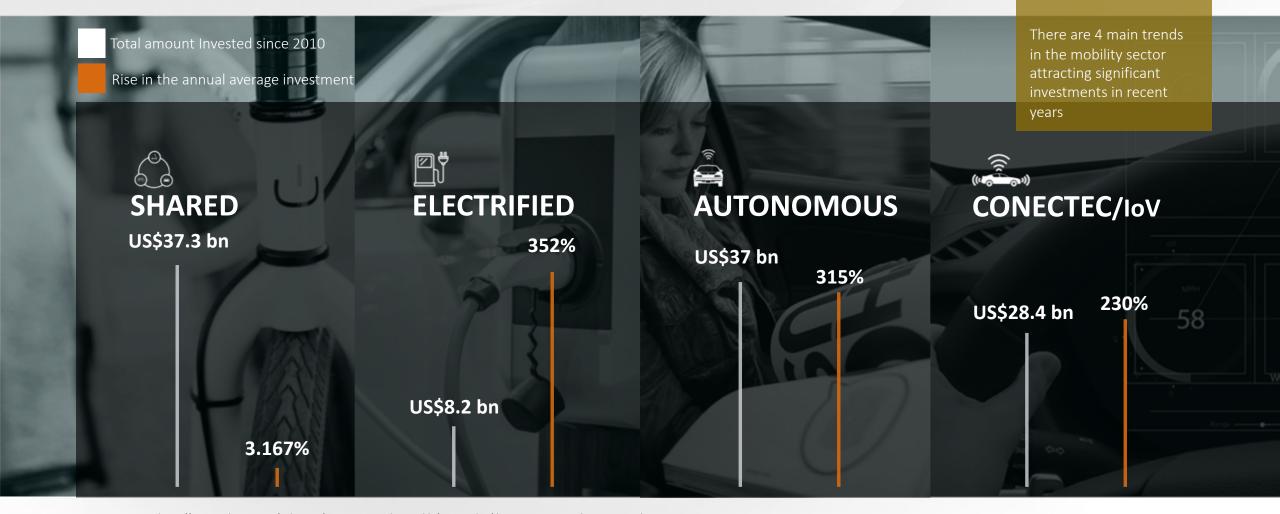

#### THE FOUR MAIN MOBILITY TRENDS

Source: https://www.mckinsey.com/industries/automotive-and-assembly/our-insights/the-automotive-revolution-is-speeding-up