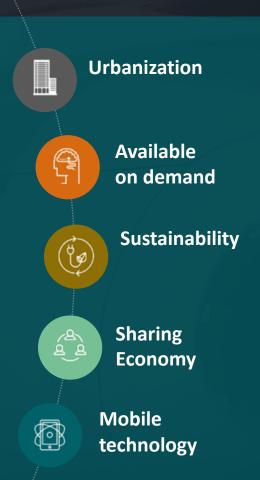

#### THE FOUR MAIN MOBILITY TRENDS

Source: https://www.mckinsey.com/industries/automotive-and-assembly/our-insights/the-automotive-revolution-is-speeding-up